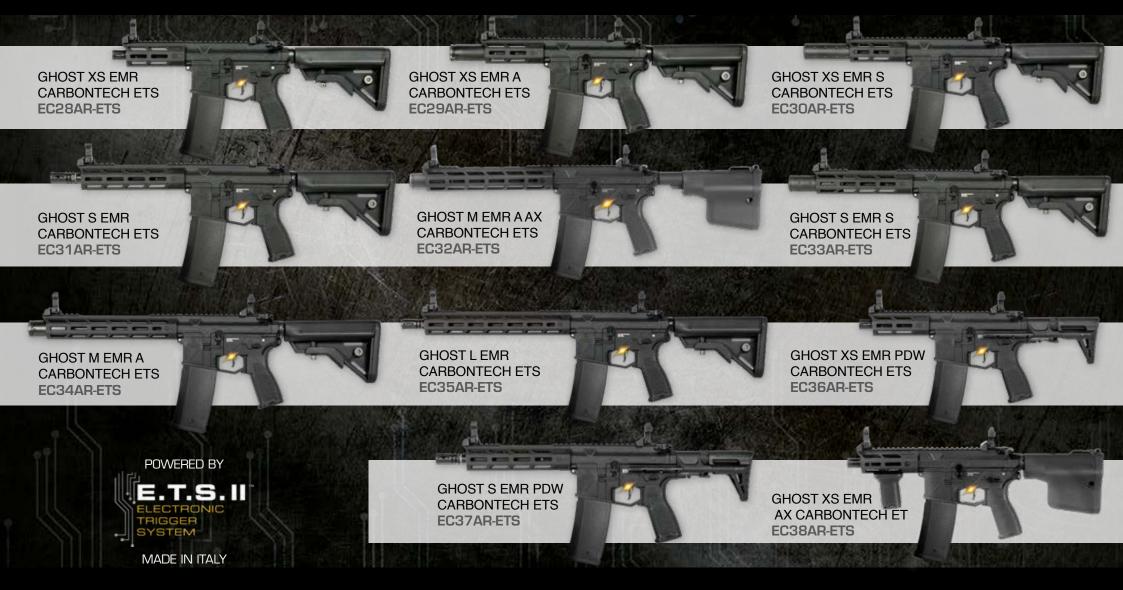

nit.

AUTO VOLTAGE DETECTION: The gun automatically recognizes the batteries Voltage.

AUTO CYCLE CONTROL: The unit stops the piston only after a shooting cycle is completed and always in the same position increasing shooting consistency.

AUTO MOTOR DIAGNOSTIC: The unit constantly check the motor parameters. In case the motor parameters go out of range, the unit enters in Protection Mode to avoid damages, an optical signal and a vibration are activated in order to alert the user.

Germany version: Upon request the guns can be ordered in two versions:

- 1- Power limited to 0.5 Joule with all functions active
- 2- Semi Auto only with all full-auto and burst functions disabled.

#### COMBAT SERIES





CARBONTECH SMART AIR SOFT GUNS



SMART Airsoft Gun





CARBONTECH SMART AIR SOFT GUNS



**COMBAT SERIES** 

## RECON SMART GUN





**COMBAT SERIES** 

## E-4 1 6 SMART AIRSOFT GUN





**COMBAT SERIES** 





E-416

E-416

# RECON

.

RECON MK18 MOD 1 10.8 CARBONTECH ETS EC18AR-ETS E416 CBQ CARBONTECH ETS EC44AR-ETS

POWERED BY

COMBAT SERIES







- ULTRALITE CARBONTECH™ BODY

- QUICK REMOVABLE SPRING-GUIDE
- TOOL-LESS ACCESS MOTOR GRIP
- ROTARY TYPE HOP UP CHAMBER







#### **EVOLUTION INTERNATIONAL**

Evolution International S.r.I. is a leading player in the Airsoft and recreational shooting industry.

Its commitment to provide customers with the best products and service made Evolution International S.r.I. gain a strong and valuable reputation worldwide.

The Evolution International S.r.I. brands are always associated with high levels of quality and performance.