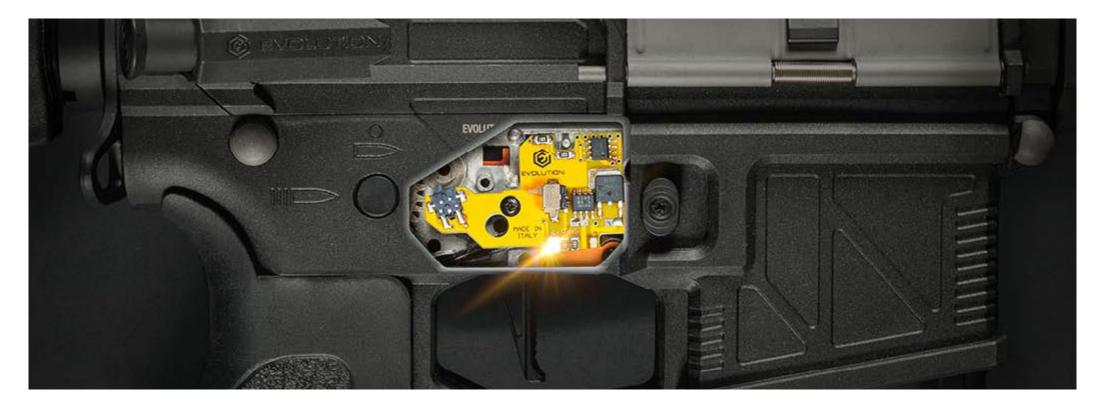

#### SMART AIRSOFT GUN

The GHOST 2 incorporates the Powerful E.T.S.II ™, Electronic Trigger System. This advanced electronic control unit has been completely designed, developed and manufactured in Italy by Evolution International's Engineers.

The Ghost 2 Smart Airsoft Gun is the first polymeric Airsoft Gun to be equipped with a so powerful and versatile electronic unit, setting the new industry's benchmark.

- ELECTRONIC UNIT DESIGN The ETS II has been completely designed in-house.
- BODY AND RAIL DESIGN The Ghost and EMR hand-guard has been completely designed in Italy by a real-gun engineer.

- 2 ETS II MANUFACTURING The ETS II is proudly made in in Italy.
- 5 ASSEMBLY Each Ghost 2 is assembled in Italy by 20+ years experienced technicians.
- 3 DEVELOPMENT

Each new project goes through a long testing and debugging procedure before the commercial product release.