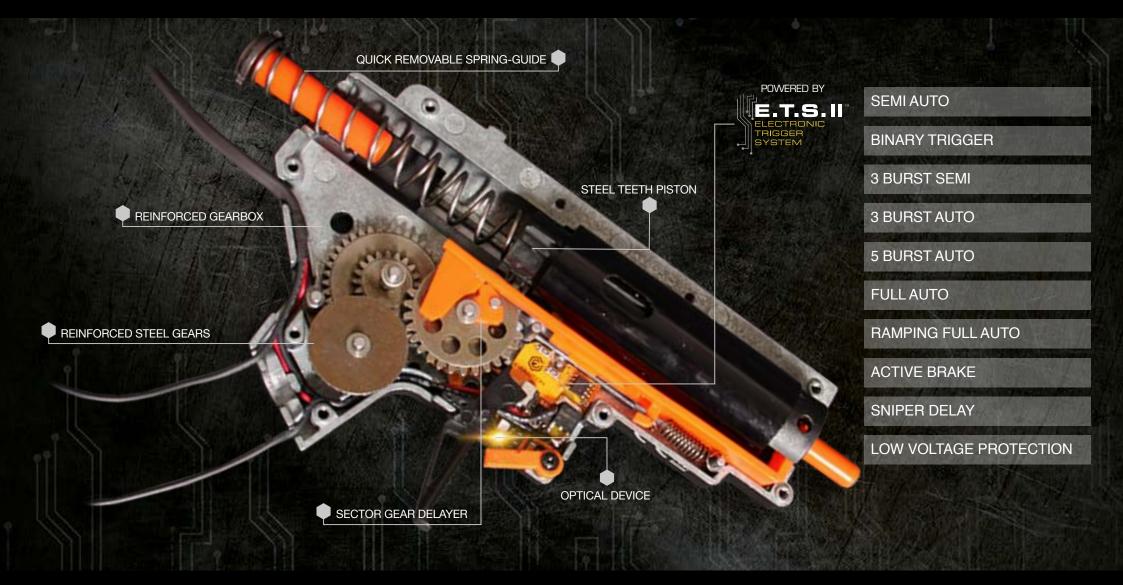

## FUNCTIONS

BINARY TRIGGER: The gun fires one BB when the trigger is pulled and one BB when the trigger is released, enabling the user to shoot in semi auto at double speed. A great feature for Speedsoft games or for those games where full auto is not allowed.

3 BURST SEMI: The gun fires a burst of 3 BB's when the selector is on SEMI.

3 BURSTAUTO: The gun fires a burst of 3 BB's when the selector is on AUTO.

5 BURST AUTO The gun fires a burst of 5 BB's when the selector is on AUTO.

RAMPING FULL AUTO: When the selector is on AUTO the gun fires 1 BB in semi-auto mode, keeping the trigger pulled after the first shot the gun switches to full auto and continues firing until the trigger is kept pulled.

ACTIVE BRAKE: Two powerful AB Mosfets use the motor as an electromagnetic brake to stop the gears in the wanted position avoiding double shots and piston bounce when using high voltage batteries. The active brake can be disabled for Speedsoft games.

SNIPER DELAY: The gun simulates the use of a bolt-action rifle by enabling a one second break between shots. During the break the optical signal remains active.

LOW VOLTAGE PROTECTION: The battery is constantly monitored and the power is cut-off if the Voltage falls below the security level to avoid overdischarge that may damage the electronic unit.

AUTO VOLTAGE DETECTION: The gun automatically recognizes the batteries Voltage.

AUTO CYCLE CONTROL: The unit stops the piston only after a shooting cycle is completed and always in the same position increasing shooting consistency.

AUTO MOTOR DIAGNOSTIC: The unit constantly check the motor parameters. In case the motor parameters go out of range, the unit enters in Protection Mode to avoid damages, an optical signal and a vibration are activated in order to alert the user.