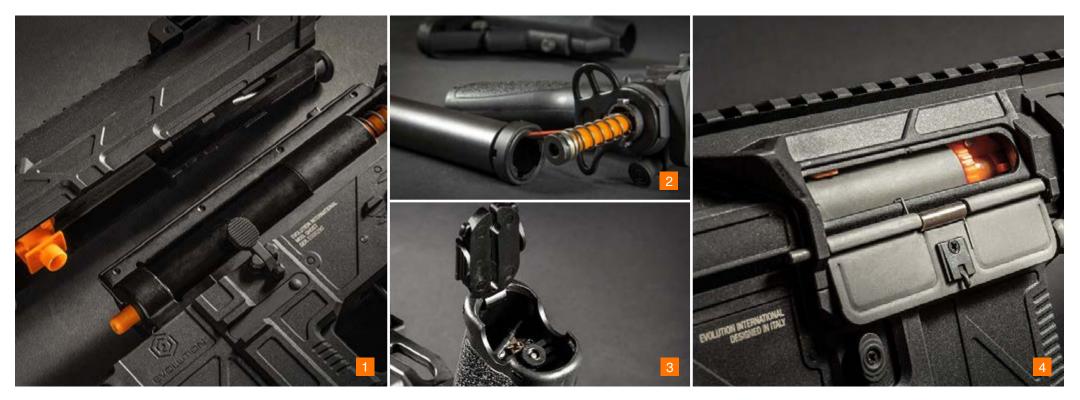

# RECON

.

RECON MK18 MOD 1 10.8 CARBONTECH ETS EC18AR-ETS E416 CBQ CARBONTECH ETS EC44AR-ETS

POWERED BY

COMBAT SERIES

- ULTRALITE CARBONTECH™ BODY

- QUICK REMOVABLE SPRING-GUIDE
- TOOL-LESS ACCESS MOTOR GRIP
- ROTARY TYPE HOP UP CHAMBER