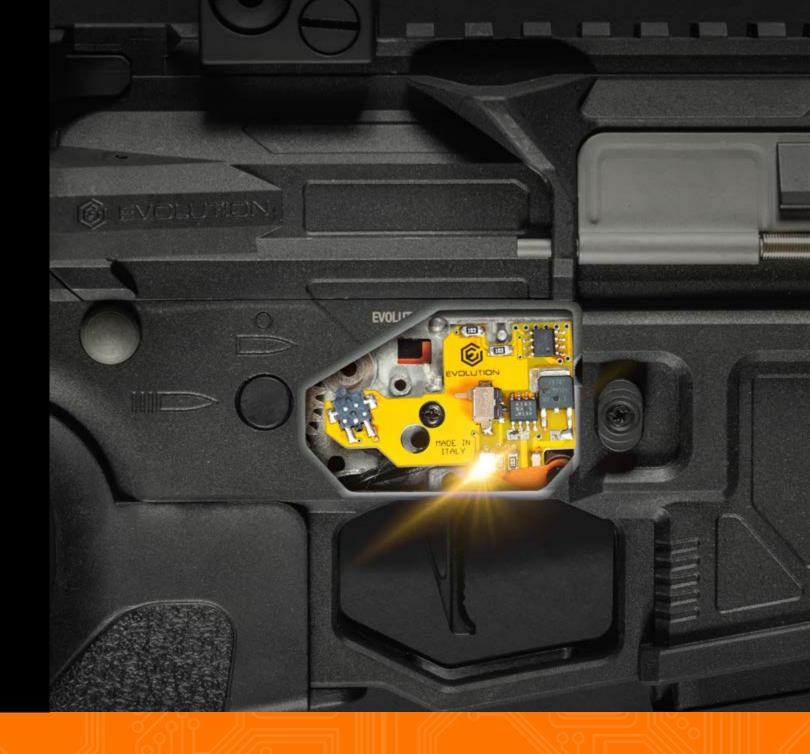

#### SMART AIRSOFT GUN

The GHOST 2 incorporates the Powerful E.T.S.II ™, Electronic Trigger System. This advanced electronic control unit has been completely designed, developed and manufactured in Italy by Evolution International's Engineers.

The Ghost 2 Smart Airsoft Gun is the first polymeric Airsoft Gun to be equipped with a so powerful and versatile electronic unit, setting the new industry's benchmark.

- ELECTRONIC UNIT DESIGN The ETS II has been completely designed in-house.
- BODY AND RAIL DESIGN The Ghost and EMR hand-guard has been completely designed in Italy by a real-gun engineer.

- 2 ETS II MANUFACTURING The ETS II is proudly made in in Italy.
- 5 ASSEMBLY Each Ghost 2 is assembled in Italy by 20+ years experienced technicians.
- 3 DEVELOPMENT

Each new project goes through a long testing and debugging procedure before the commercial product release.