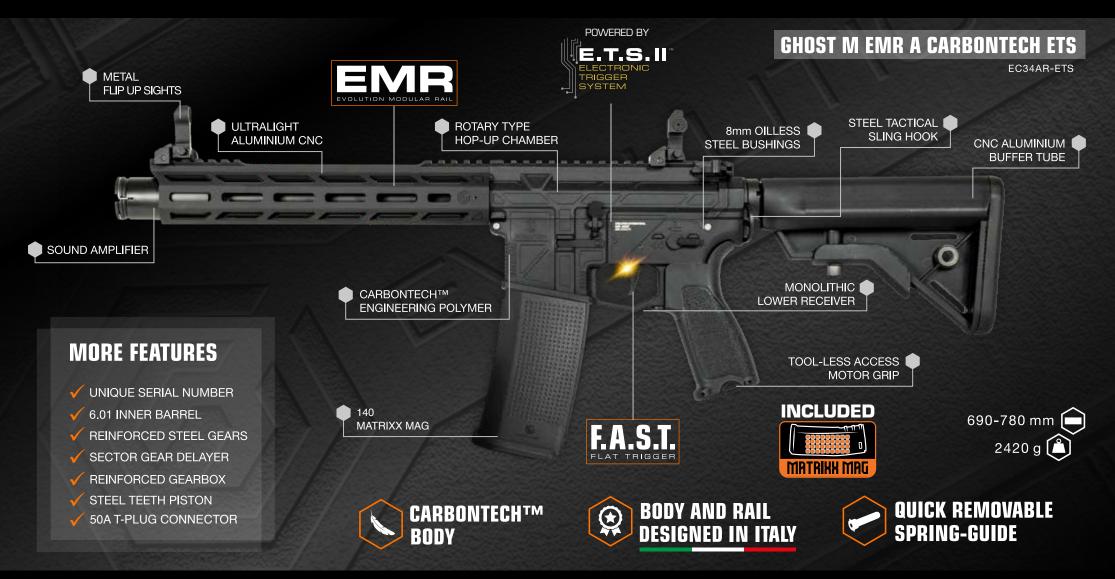

#### DESIGNED IN ITALY

The iconic design incorporates the essence and spirit of the Evolution brand and it sets a new trend in the Airsoft Guns Industry.

The Ghost body and the EMR hand-guard have been designed in Italy in Gardone Valtrompia by a real gun engineer that team-worked with Evolution International's designer. The super lightweight EMR<sup>TM</sup> Evolution Modular Rail is made of CNC machined billet aluminum and is M-LOK compatible.

The Ultralite Body is made of Carbontech™ engineering polymer.