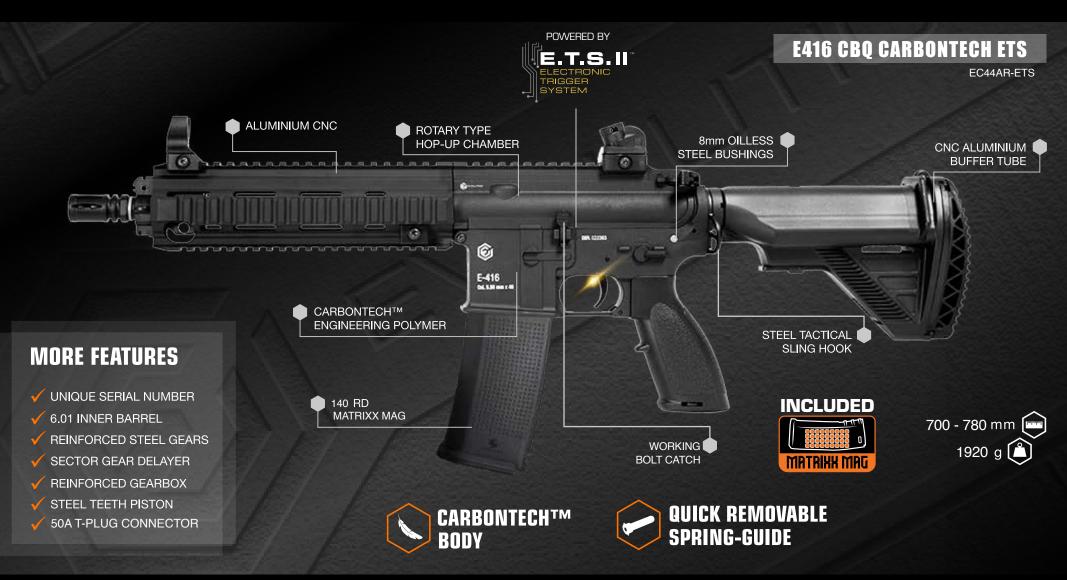

## E-4 1 6 SMART AIRSOFT GUN

**COMBAT SERIES** 

E-416

E-416

# RECON

.

RECON MK18 MOD 1 10.8 CARBONTECH ETS EC18AR-ETS E416 CBQ CARBONTECH ETS EC44AR-ETS

POWERED BY

COMBAT SERIES

- ULTRALITE CARBONTECH™ BODY

- QUICK REMOVABLE SPRING-GUIDE
- TOOL-LESS ACCESS MOTOR GRIP
- ROTARY TYPE HOP UP CHAMBER