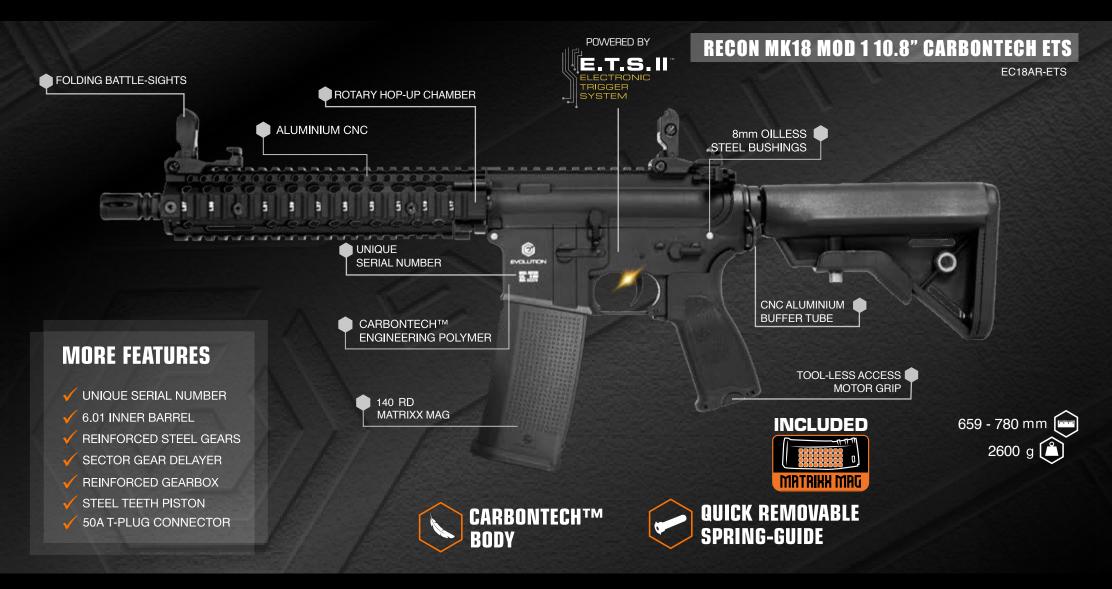

# RECON

.

RECON MK18 MOD 1 10.8 CARBONTECH ETS EC18AR-ETS E416 CBQ CARBONTECH ETS EC44AR-ETS

POWERED BY

COMBAT SERIES

- ULTRALITE CARBONTECH™ BODY

- QUICK REMOVABLE SPRING-GUIDE
- TOOL-LESS ACCESS MOTOR GRIP
- ROTARY TYPE HOP UP CHAMBER