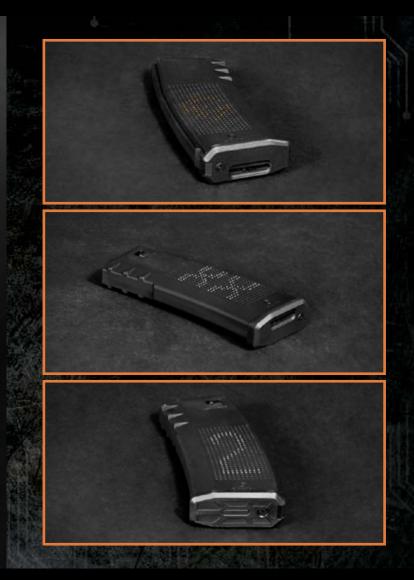

# SMART AIRSOFT GUN

Matrixx Mag<sup>™</sup> is the most versatile magazine on the Planet. The surface is textured by a dense matrix of points allowing for total customization of the magazine's surface.

The matrix of points can be used to identify magazines through numbers and symbols, or to unleash creativity.

The use is very simple, just color the recesses to form the desired shape. The coloring is durable and scratch-proof.

The special matrix of points also provides exceptional grip on both sides of the magazine over a very extensive surface, making its use simple and safe even with gloves. The pronounced frontal groove provides an additional secure grip for quick extraction in critical conditions.