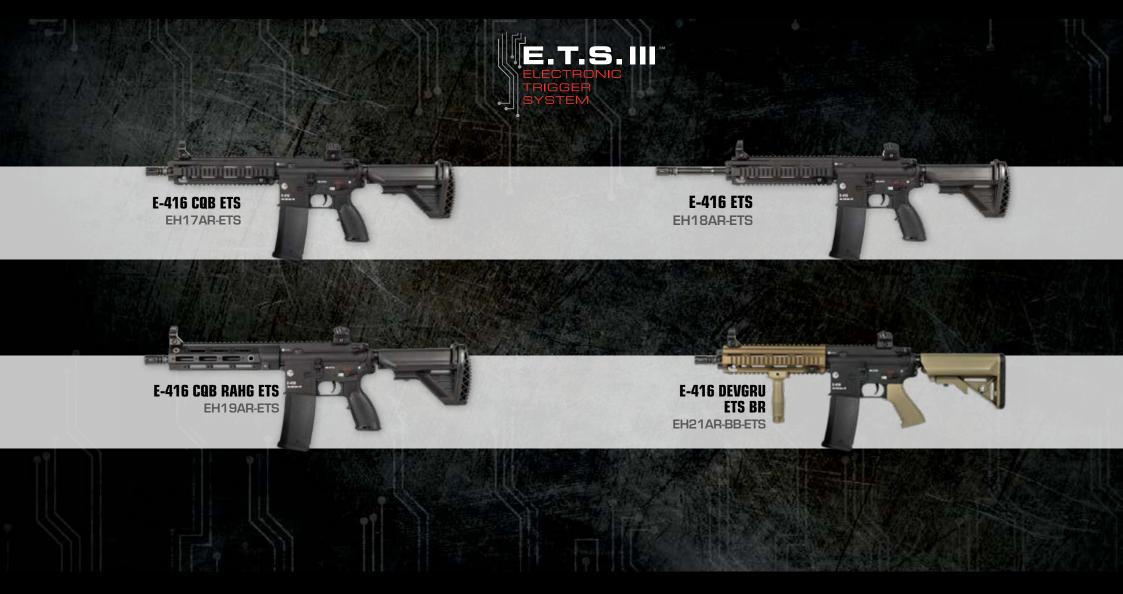

#### WHAT IS THE E.T.S. III™? WHAT ARE THE ADVANTAGES OF THIS SYSTEM?

The E.T.S. III™ is the most advanced programmable electronic trigger ever installed in a stock air soft gun and it is the easiest to use.

#### BUILT-IN E.T.S. III ™

With the E.T.S. III  $^{\text{M}}$  you take your gun to the next level. Experience a new level of performance and open your mind to endless programming possibilities. The E.T.S. III  $^{\text{M}}$  gives you the edge. The E.T.S. III  $^{\text{M}}$  is a concentrate of high technology, we used the most advanced design and engineering technologies to load a so compact board with a multitude of functions with endless possibilities of combinations while keeping at the same time the whole unit incredibly easy to install for everybody thanks to its real Drop-in design and easy to program without the need of external programming units or link cables. With the E.T.S. III  $^{\text{M}}$  all you need is your gun.