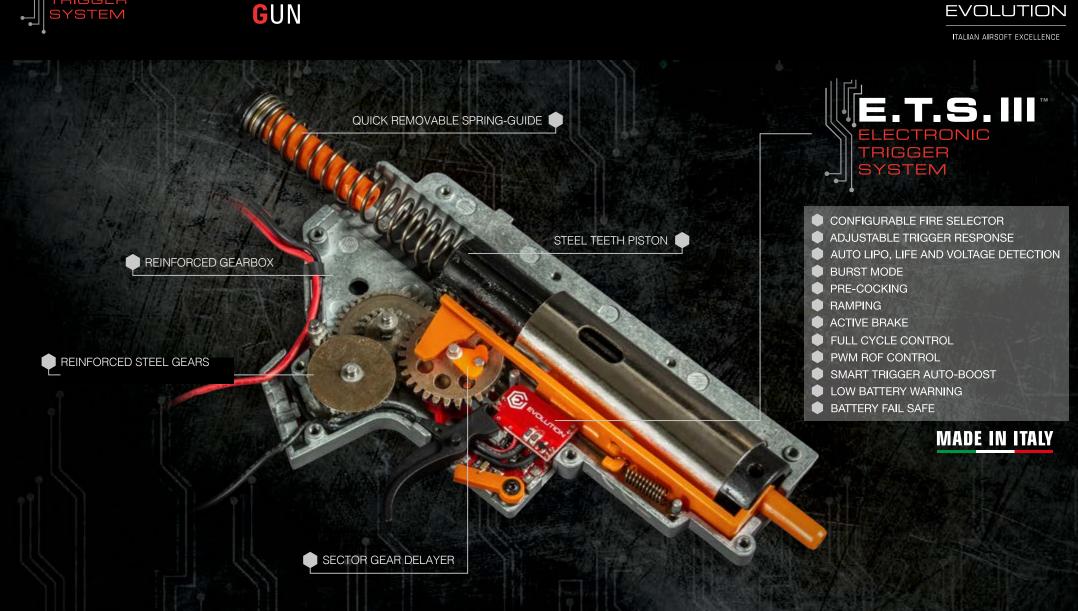

#### BUILT-IN E.T.S. III ™

With the E.T.S. III  $^{\text{M}}$  you take your gun to the next level. Experience a new level of performance and open your mind to endless programming possibilities. The E.T.S. III  $^{\text{M}}$  gives you the edge. The E.T.S. III  $^{\text{M}}$  is a concentrate of high technology, we used the most advanced design and engineering technologies to load a so compact board with a multitude of functions with endless possibilities of combinations while keeping at the same time the whole unit incredibly easy to install for everybody thanks to its real Drop-in design and easy to program without the need of external programming units or link cables. With the E.T.S. III  $^{\text{M}}$  all you need is your gun.

### E.T.S. III<sup>™</sup> FUNCIONES

#### **CONFIGURABLE FIRE SELECTOR**

Assign indipendently to the SEMI abd AUTO positions one or more functions for 10 different combinations, each of them programmable with indipendent values for a virtually infinite possibilities of different configurations:
SAFE - SEMI - AUTO
SAFE - SEMI - SEMI
SAFE - SEMI - BURST
SAFE - SEMI - BURST
SAFE - SEMI - BURST/AUTO
SAFE - BURST - BURST

#### ADJUSTABLE TRIGGER RESPONSE

Feel the trigger like a real one. This function speeds up the trigger response and shortens the time between trigger pull and BB departure. The gun will be more reactive and you will gain a substantial advantage. The 10 levels of pre-cocking adjustments allow to find your preferred setting for a crisp, immediate and more reactive trigger response.

#### **BURST MODE**

With this function you can set a pre-determined numbers of BB's that will be shot for each trigger pull. You can set your gun to shoot from 1 to 10 BB's with 1 BB increments. You can choose the number you want, you don't have to stick to pre-set numbers. This function can be assigned to the SEMI and the AUTO position independently and a different value can be assigned to each of them, so you may want to shoot a different burst of BB's in SEMI position or AUTO position only.

#### PRE-COCKING

You can choose 10 levels of spring pre-cocking, after each shot the piston will stop at the desired position pre-cocking the main spring. This produces a much faster reaction when the trigger is pulled.

#### RAMPING

This function can be enabled in SEMI and AUTO positions whileshooting Semiauto or Burst. With the Ramping function active the gun will switch automatically to Full Auto if the trigger is kept pulled after the last shot. If you are shooting Semiauto after the shot the gun will switch to Full Auto, if you are shooting a Burst, after the last shot the gun will switch to Full Auto. You can set 10 different levels of delay between the last Semiauto or Burst shot and the first Full Auto shot.

#### **ACTIVE BRAKE**

This function uses the motor as a powerful electromagnetic brake. The breaking power is adjustable on 5 levels and can be deactivated. This function is very useful with high Voltage batteries to avoid double shots, while shooting Semiauto, and the unwanted departure of one or more shots after realeasing the trigger while shooting in Full Auto or Burst. This is a very common problem with high voltage batteries and can be totally avoided with the Active Brake function.

#### **FULL CYCLE CONTROL**

The sensor behind the sector gear counts precisely the number of gear rotations. When this function is active the gears always complete a cycle even if the trigger is released. If you are shooting Semiauto the gun will complete the shooting cycle even if you apply to the trigger a very limited pressure and if you are shooting in Burst Mode the gun will fire the complete burst even if you release the trigger

#### **PWM ROF CONTROL**

When using high voltage batteries the Rate of Fire may be eccessive. That may damage your gun or it may be just unrealistic. With this function you can reduce the Rate of Fire on 4 levels to obtain your desired Rate of Fire. You have freedom to use any tipe of battery.

#### SMART TRIGGER AUTO-BOOST

This function is automatically enabled when the PWM ROF CONTROL is active. The first shot is at full Voltage and the Rate of Fire reduction is applied only from the second BB. This produces a much faster trigger reaction and the best shooting experience.

#### AUTO LIPO, LIFE AND VOLTAGE DETECTION

The microprocessor automatically recognize the type o battery used and its voltage. You can freely switch between LiPO and LiFE batteries and different voltage without having to deal eith change of settings to re-configurate the unit for a new battery.

#### LOW BATTERY WARNING

Descargar demasiado las baterias puede dañarlas y puede ser peligroso. Con esta funcion activa si el voltaje baja al nivel de seguridad la replica avisarà con unas vibraciones del motor despues de cada BB disparado. La proteccion puede ser programada en dos niveles de intervento y desactivada.

#### **BATTERY FAILSAFE**

This function is automatically activated when the Low Battery Warning is enabled. To avoid over-discharge that may damage the battery the Battery Failsafe function cuts the power if the battery voltage drops further after a number of unattended low battery warnings. You can set Standard and High protection levels or No protection.