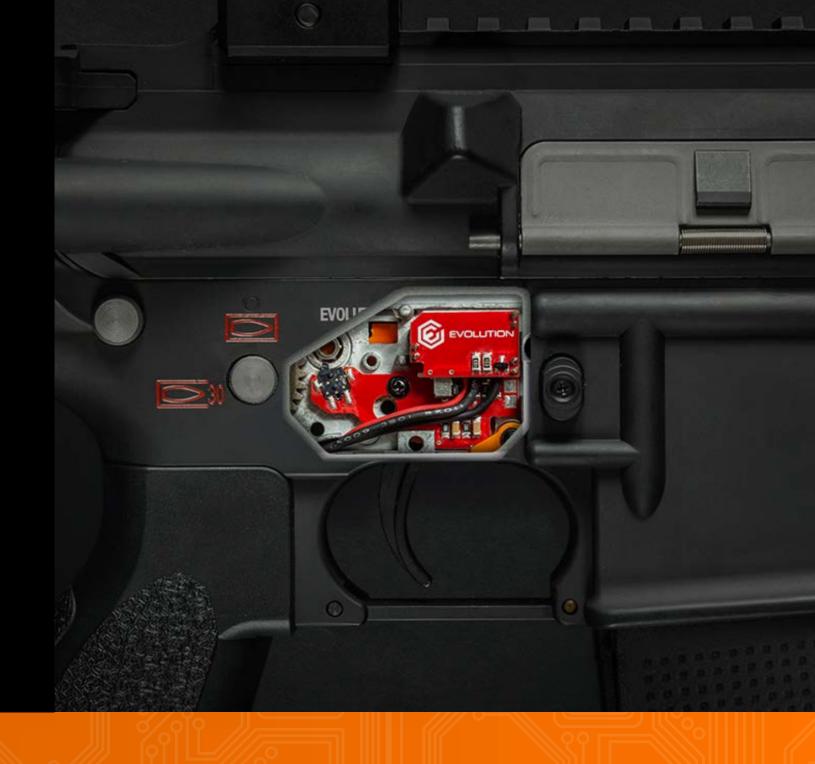

#### WHAT IS THE E.T.S. III™? WHAT ARE THE ADVANTAGES OF THIS SYSTEM?

The E.T.S. III™ is the most advanced programmable electronic trigger ever installed in a stock air soft gun and it is the easiest to use.

While other manufacturers install electronic units with very limited basic functions and require to buy additional software to unlock the advanced functions and use an external programming unit, PC or apps to program them, the E.T.S. III<sup>TM</sup> have all the avanced functions out of the box, and no need of extras to use them, all you need is your finger as all functions, even the most advanced ones, are programmed via trigger. Fast and easy!

#### BUILT-IN E.T.S. III ™

With the E.T.S. III  $^{\text{M}}$  you take your gun to the next level. Experience a new level of performance and open your mind to endless programming possibilities. The E.T.S. III  $^{\text{M}}$  gives you the edge. The E.T.S. III  $^{\text{M}}$  is a concentrate of high technology, we used the most advanced design and engineering technologies to load a so compact board with a multitude of functions with endless possibilities of combinations while keeping at the same time the whole unit incredibly easy to install for everybody thanks to its real Drop-in design and easy to program without the need of external programming units or link cables. With the E.T.S. III  $^{\text{M}}$  all you need is your gun.