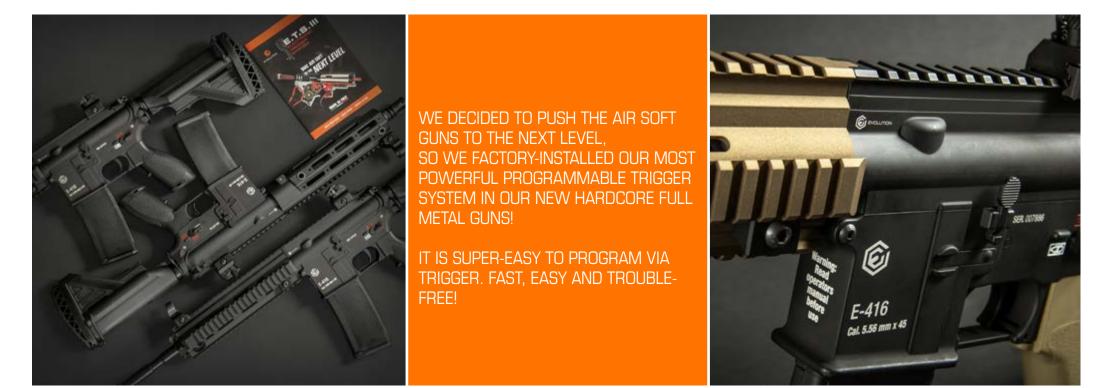

#### WHAT IS THE E.T.S. III™? WHAT ARE THE ADVANTAGES OF THIS SYSTEM?

The E.T.S. III™ is the most advanced programmable electronic trigger ever installed in a stock air soft gun and it is the easiest to use.

While other manufacturers install electronic units with very limited basic functions and require to buy additional software to unlock the advanced functions and use an external programming unit, PC or apps to program them, the E.T.S. III<sup>TM</sup> have all the avanced functions out of the box, and no need of extras to use them, all you need is your finger as all functions, even the most advanced ones, are programmed via trigger. Fast and easy!

#### BUILT-IN E.T.S. III ™

With the E.T.S. III  $^{\text{M}}$  you take your gun to the next level. Experience a new level of performance and open your mind to endless programming possibilities. The E.T.S. III  $^{\text{M}}$  gives you the edge. The E.T.S. III  $^{\text{M}}$  is a concentrate of high technology, we used the most advanced design and engineering technologies to load a so compact board with a multitude of functions with endless possibilities of combinations while keeping at the same time the whole unit incredibly easy to install for everybody thanks to its real Drop-in design and easy to program without the need of external programming units or link cables. With the E.T.S. III  $^{\text{M}}$  all you need is your gun.