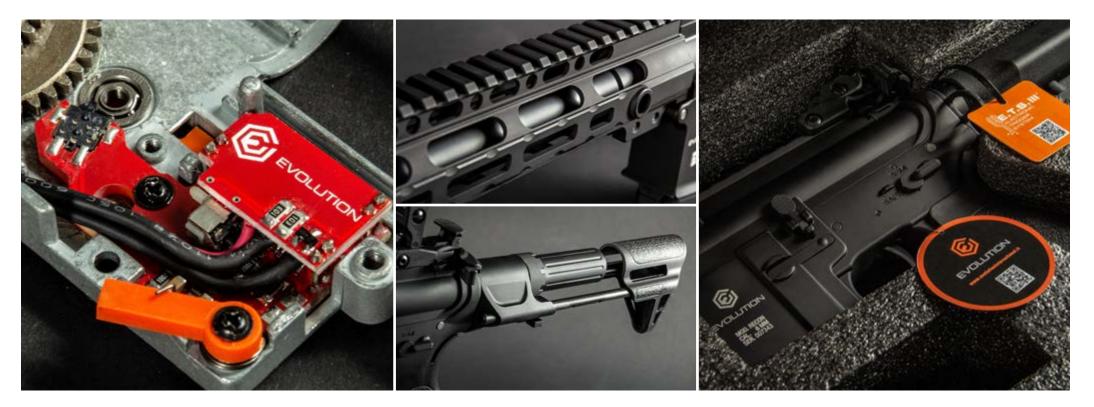

#### BUILT-IN E.T.S. III ™

With the E.T.S. III  $^{\text{M}}$  you take your gun to the next level. Experience a new level of performance and open your mind to endless programming possibilities. The E.T.S. III  $^{\text{M}}$  gives you the edge. The E.T.S. III  $^{\text{M}}$  is a concentrate of high technology, we used the most advanced design and engineering technologies to load a so compact board with a multitude of functions with endless possibilities of combinations while keeping at the same time the whole unit incredibly easy to install for everybody thanks to its real Drop-in design and easy to program without the need of external programming units or link cables. With the E.T.S. III  $^{\text{M}}$  all you need is your gun.

#### ADJUSTABLE TRIGGER RESPONSE

Feel the trigger like a real one. This function speeds up the trigger response and shortens the time between trigger pull and BB departure. The gun will be more reactive and you will gain a substantial advantage. The 10 levels of pre-cocking adjustments allow to find your preferred setting for a crisp, immediate and more reactive trigger response.

#### PRE-COCKING

You can choose 10 levels of spring pre-cocking, after each shot the piston will stop at the desired position pre-cocking the main spring. This produces a much faster reaction when the trigger is pulled.