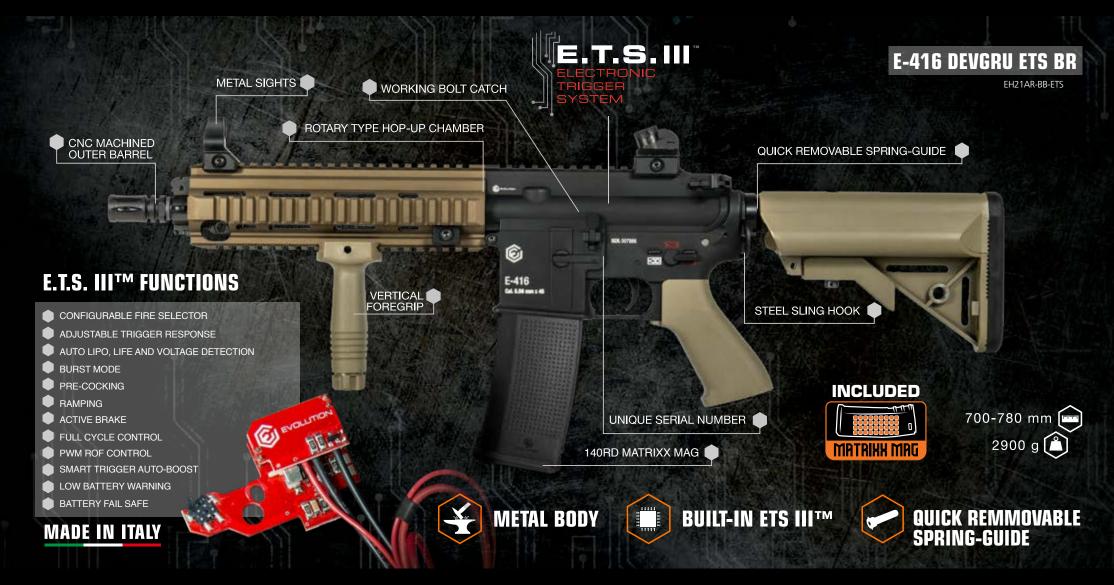

### E.T.S. III<sup>™</sup> FUNCIONES

#### **CONFIGURABLE FIRE SELECTOR**

Assign indipendently to the SEMI abd AUTO positions one or more functions for 10 different combinations, each of them programmable with indipendent values for a virtually infinite possibilities of different configurations:
SAFE - SEMI - AUTO
SAFE - SEMI - SEMI
SAFE - SEMI - BURST
SAFE - SEMI - BURST
SAFE - SEMI - BURST/AUTO
SAFE - BURST - BURST

#### ADJUSTABLE TRIGGER RESPONSE

Feel the trigger like a real one. This function speeds up the trigger response and shortens the time between trigger pull and BB departure. The gun will be more reactive and you will gain a substantial advantage. The 10 levels of pre-cocking adjustments allow to find your preferred setting for a crisp, immediate and more reactive trigger response.

#### **BURST MODE**

With this function you can set a pre-determined numbers of BB's that will be shot for each trigger pull. You can set your gun to shoot from 1 to 10 BB's with 1 BB increments. You can choose the number you want, you don't have to stick to pre-set numbers. This function can be assigned to the SEMI and the AUTO position independently and a different value can be assigned to each of them, so you may want to shoot a different burst of BB's in SEMI position or AUTO position only.

#### PRE-COCKING

You can choose 10 levels of spring pre-cocking, after each shot the piston will stop at the desired position pre-cocking the main spring. This produces a much faster reaction when the trigger is pulled.

#### RAMPING

This function can be enabled in SEMI and AUTO positions whileshooting Semiauto or Burst. With the Ramping function active the gun will switch automatically to Full Auto if the trigger is kept pulled after the last shot. If you are shooting Semiauto after the shot the gun will switch to Full Auto, if you are shooting a Burst, after the last shot the gun will switch to Full Auto. You can set 10 different levels of delay between the last Semiauto or Burst shot and the first Full Auto shot.

#### **ACTIVE BRAKE**

This function uses the motor as a powerful electromagnetic brake. The breaking power is adjustable on 5 levels and can be deactivated. This function is very useful with high Voltage batteries to avoid double shots, while shooting Semiauto, and the unwanted departure of one or more shots after realeasing the trigger while shooting in Full Auto or Burst. This is a very common problem with high voltage batteries and can be totally avoided with the Active Brake function.

#### **FULL CYCLE CONTROL**

The sensor behind the sector gear counts precisely the number of gear rotations. When this function is active the gears always complete a cycle even if the trigger is released. If you are shooting Semiauto the gun will complete the shooting cycle even if you apply to the trigger a very limited pressure and if you are shooting in Burst Mode the gun will fire the complete burst even if you release the trigger

#### **PWM ROF CONTROL**

When using high voltage batteries the Rate of Fire may be eccessive. That may damage your gun or it may be just unrealistic. With this function you can reduce the Rate of Fire on 4 levels to obtain your desired Rate of Fire. You have freedom to use any tipe of battery.

#### SMART TRIGGER AUTO-BOOST

This function is automatically enabled when the PWM ROF CONTROL is active. The first shot is at full Voltage and the Rate of Fire reduction is applied only from the second BB. This produces a much faster trigger reaction and the best shooting experience.

#### AUTO LIPO, LIFE AND VOLTAGE DETECTION

The microprocessor automatically recognize the type o battery used and its voltage. You can freely switch between LiPO and LiFE batteries and different voltage without having to deal eith change of settings to re-configurate the unit for a new battery.

#### LOW BATTERY WARNING

Descargar demasiado las baterias puede dañarlas y puede ser peligroso. Con esta funcion activa si el voltaje baja al nivel de seguridad la replica avisarà con unas vibraciones del motor despues de cada BB disparado. La proteccion puede ser programada en dos niveles de intervento y desactivada.

#### **BATTERY FAILSAFE**

This function is automatically activated when the Low Battery Warning is enabled. To avoid over-discharge that may damage the battery the Battery Failsafe function cuts the power if the battery voltage drops further after a number of unattended low battery warnings. You can set Standard and High protection levels or No protection.