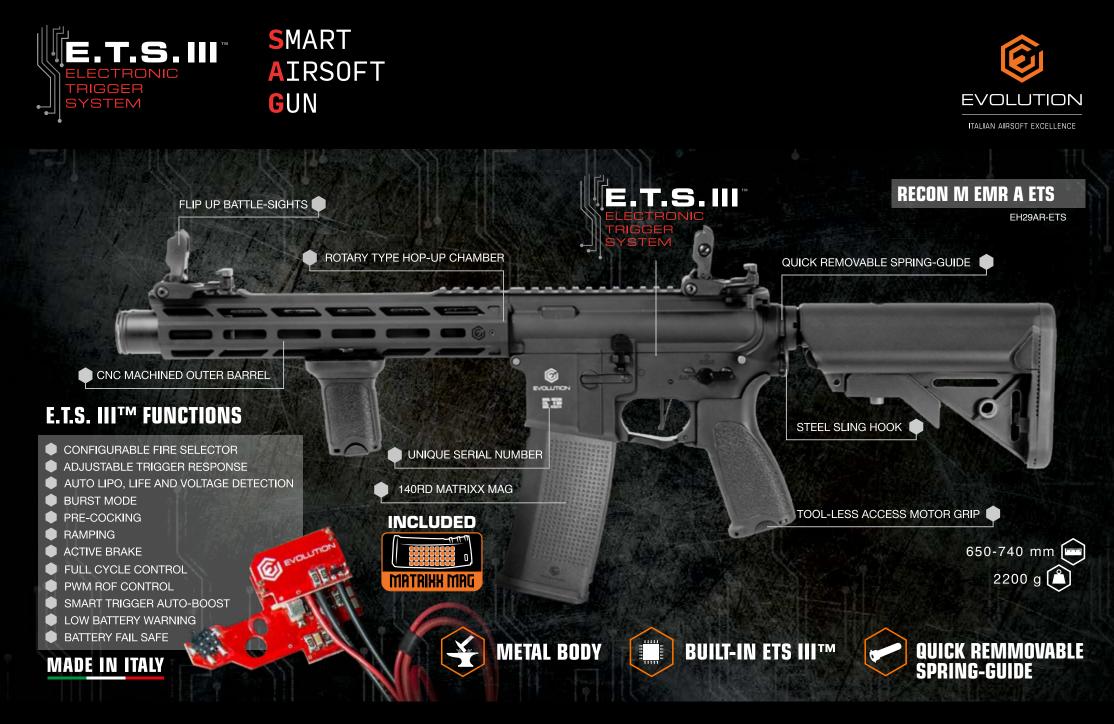

# SMART AIRSOFT GUN

- ENDLESS POSSIBILITIES OF DIFFERENT FUNCTIONS AND CONFIGURATIONS
- 🖌 NO ADDITIONAL SOFTWARE REQUIRED
- NO EXTERNAL PROGRAMMING UNIT REQUIRED
- V NO PC CONNECTION OR APPS REQUIRED

#### WHAT IS THE E.T.S. III™? WHAT ARE THE ADVANTAGES OF THIS SYSTEM?

The E.T.S. III™ is the most advanced programmable electronic trigger ever installed in a stock air soft gun and it is the easiest to use.

While other manufacturers install electronic units with very limited basic functions and require to buy additional software to unlock the advanced functions and use an external programming unit, PC or apps to program them, the E.T.S. III<sup>TM</sup> have all the avanced functions out of the box, and no need of extras to use them, all you need is your finger as all functions, even the most advanced ones, are programmed via trigger. Fast and easy!

#### BUILT-IN E.T.S. III ™

With the E.T.S. III  $^{\text{M}}$  you take your gun to the next level. Experience a new level of performance and open your mind to endless programming possibilities. The E.T.S. III  $^{\text{M}}$  gives you the edge. The E.T.S. III  $^{\text{M}}$  is a concentrate of high technology, we used the most advanced design and engineering technologies to load a so compact board with a multitude of functions with endless possibilities of combinations while keeping at the same time the whole unit incredibly easy to install for everybody thanks to its real Drop-in design and easy to program without the need of external programming units or link cables. With the E.T.S. III  $^{\text{M}}$  all you need is your gun.

### E.T.S. III<sup>™</sup> FUNCIONES

#### **CONFIGURABLE FIRE SELECTOR**

Assign indipendently to the SEMI abd AUTO positions one or more functions for 10 different combinations, each of them programmable with indipendent values for a virtually infinite possibilities of different configurations:
SAFE - SEMI - AUTO
SAFE - SEMI - SEMI
SAFE - SEMI - BURST
SAFE - SEMI - BURST
SAFE - SEMI - BURST/AUTO
SAFE - BURST - BURST

#### ADJUSTABLE TRIGGER RESPONSE

Feel the trigger like a real one. This function speeds up the trigger response and shortens the time between trigger pull and BB departure. The gun will be more reactive and you will gain a substantial advantage. The 10 levels of pre-cocking adjustments allow to find your preferred setting for a crisp, immediate and more reactive trigger response.

#### **BURST MODE**

With this function you can set a pre-determined numbers of BB's that will be shot for each trigger pull. You can set your gun to shoot from 1 to 10 BB's with 1 BB increments. You can choose the number you want, you don't have to stick to pre-set numbers. This function can be assigned to the SEMI and the AUTO position independently and a different value can be assigned to each of them, so you may want to shoot a different burst of BB's in SEMI position or AUTO position only.

#### PRE-COCKING

You can choose 10 levels of spring pre-cocking, after each shot the piston will stop at the desired position pre-cocking the main spring. This produces a much faster reaction when the trigger is pulled.

#### RAMPING

This function can be enabled in SEMI and AUTO positions whileshooting Semiauto or Burst. With the Ramping function active the gun will switch automatically to Full Auto if the trigger is kept pulled after the last shot. If you are shooting Semiauto after the shot the gun will switch to Full Auto, if you are shooting a Burst, after the last shot the gun will switch to Full Auto. You can set 10 different levels of delay between the last Semiauto or Burst shot and the first Full Auto shot.

#### **ACTIVE BRAKE**

This function uses the motor as a powerful electromagnetic brake. The breaking power is adjustable on 5 levels and can be deactivated. This function is very useful with high Voltage batteries to avoid double shots, while shooting Semiauto, and the unwanted departure of one or more shots after realeasing the trigger while shooting in Full Auto or Burst. This is a very common problem with high voltage batteries and can be totally avoided with the Active Brake function.

#### **FULL CYCLE CONTROL**

The sensor behind the sector gear counts precisely the number of gear rotations. When this function is active the gears always complete a cycle even if the trigger is released. If you are shooting Semiauto the gun will complete the shooting cycle even if you apply to the trigger a very limited pressure and if you are shooting in Burst Mode the gun will fire the complete burst even if you release the trigger

#### **PWM ROF CONTROL**

When using high voltage batteries the Rate of Fire may be eccessive. That may damage your gun or it may be just unrealistic. With this function you can reduce the Rate of Fire on 4 levels to obtain your desired Rate of Fire. You have freedom to use any tipe of battery.

#### SMART TRIGGER AUTO-BOOST

This function is automatically enabled when the PWM ROF CONTROL is active. The first shot is at full Voltage and the Rate of Fire reduction is applied only from the second BB. This produces a much faster trigger reaction and the best shooting experience.

#### AUTO LIPO, LIFE AND VOLTAGE DETECTION

The microprocessor automatically recognize the type o battery used and its voltage. You can freely switch between LiPO and LiFE batteries and different voltage without having to deal eith change of settings to re-configurate the unit for a new battery.

#### LOW BATTERY WARNING

Descargar demasiado las baterias puede dañarlas y puede ser peligroso. Con esta funcion activa si el voltaje baja al nivel de seguridad la replica avisarà con unas vibraciones del motor despues de cada BB disparado. La proteccion puede ser programada en dos niveles de intervento y desactivada.

#### **BATTERY FAILSAFE**

This function is automatically activated when the Low Battery Warning is enabled. To avoid over-discharge that may damage the battery the Battery Failsafe function cuts the power if the battery voltage drops further after a number of unattended low battery warnings. You can set Standard and High protection levels or No protection.