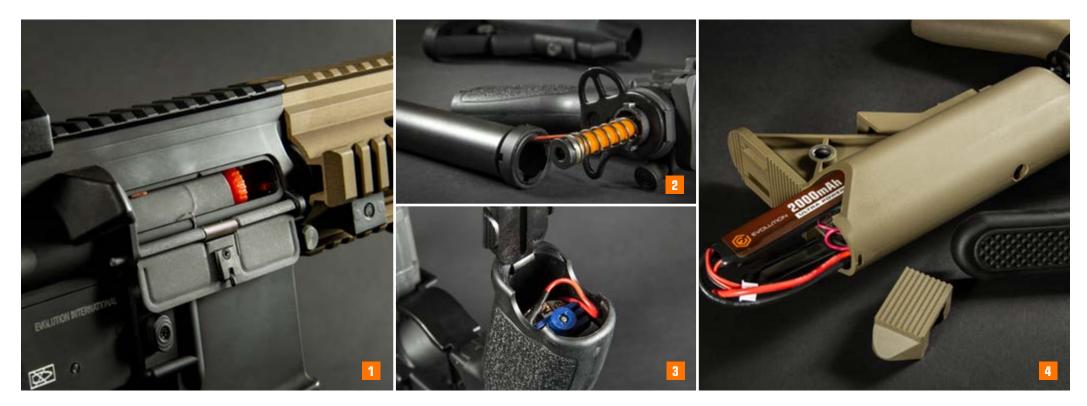

#### www.evolutioninternational.it

**S**MART

**AIRSOFT** 

**T.S.** III

ECTRONIC

TRIGGER

- **1** ROTARY TYPE HOP UP CHAMBER
- 2 QUICK REMOVABLE SPRING-GUIDE
- **3** TOOL-LESS ACCESS MOTOR GRIP (RECON)
- 4 T-PLUG BATTERY CONNECTOR