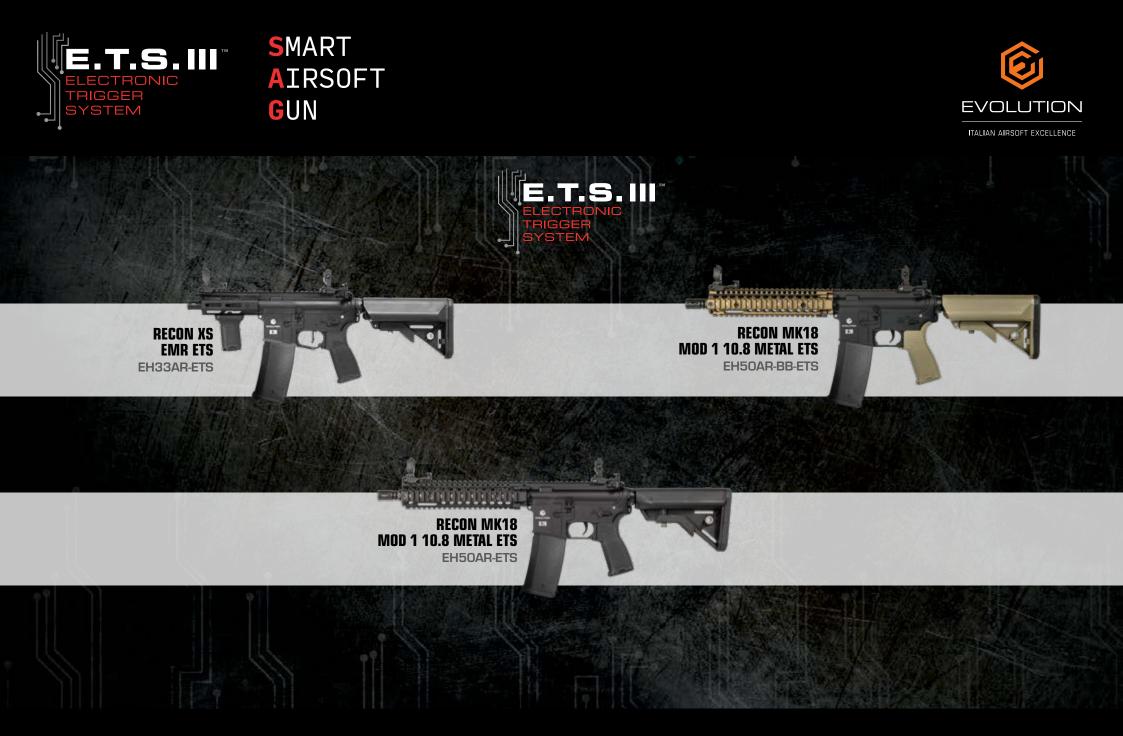

#### WHAT IS THE E.T.S. III™? WHAT ARE THE ADVANTAGES OF THIS SYSTEM?

The E.T.S. III™ is the most advanced programmable electronic trigger ever installed in a stock air soft gun and it is the easiest to use.

#### BUILT-IN E.T.S. III ™

With the E.T.S. III  $^{\text{M}}$  you take your gun to the next level. Experience a new level of performance and open your mind to endless programming possibilities. The E.T.S. III  $^{\text{M}}$  gives you the edge. The E.T.S. III  $^{\text{M}}$  is a concentrate of high technology, we used the most advanced design and engineering technologies to load a so compact board with a multitude of functions with endless possibilities of combinations while keeping at the same time the whole unit incredibly easy to install for everybody thanks to its real Drop-in design and easy to program without the need of external programming units or link cables. With the E.T.S. III  $^{\text{M}}$  all you need is your gun.