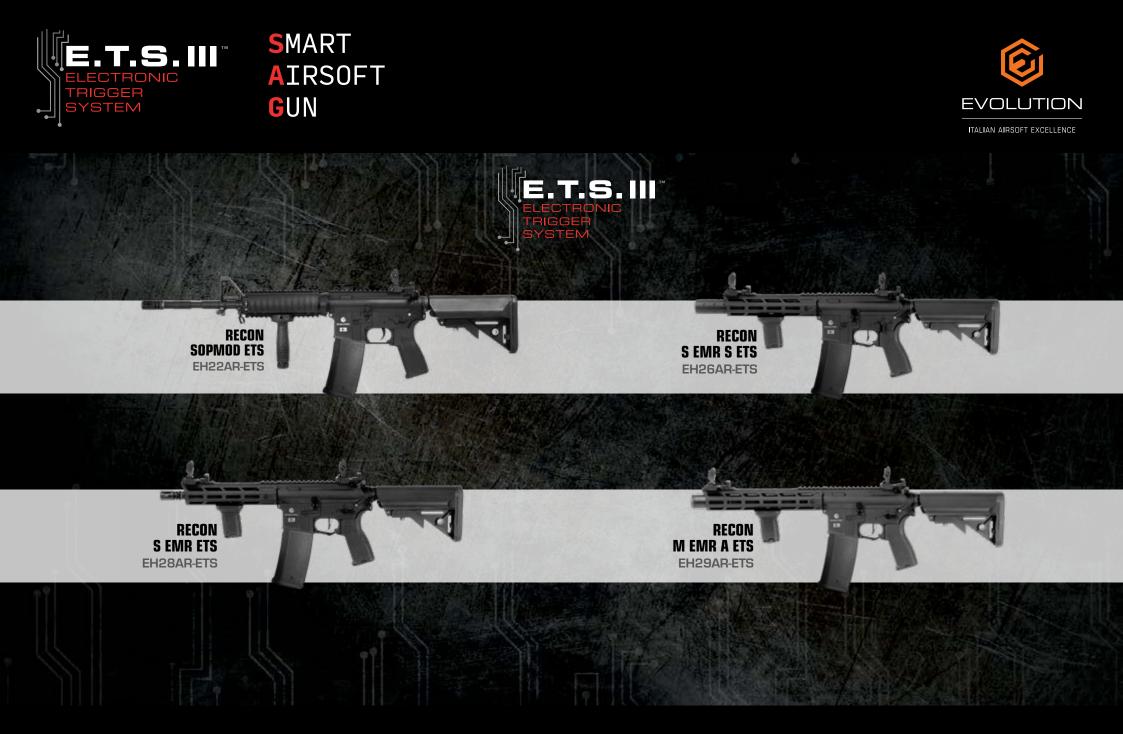

#### WHAT IS THE E.T.S. III™? WHAT ARE THE ADVANTAGES OF THIS SYSTEM?

The E.T.S. III™ is the most advanced programmable electronic trigger ever installed in a stock air soft gun and it is the easiest to use.

#### BUILT-IN E.T.S. III ™

With the E.T.S. III  $^{\text{M}}$  you take your gun to the next level. Experience a new level of performance and open your mind to endless programming possibilities. The E.T.S. III  $^{\text{M}}$  gives you the edge. The E.T.S. III  $^{\text{M}}$  is a concentrate of high technology, we used the most advanced design and engineering technologies to load a so compact board with a multitude of functions with endless possibilities of combinations while keeping at the same time the whole unit incredibly easy to install for everybody thanks to its real Drop-in design and easy to program without the need of external programming units or link cables. With the E.T.S. III  $^{\text{M}}$  all you need is your gun.